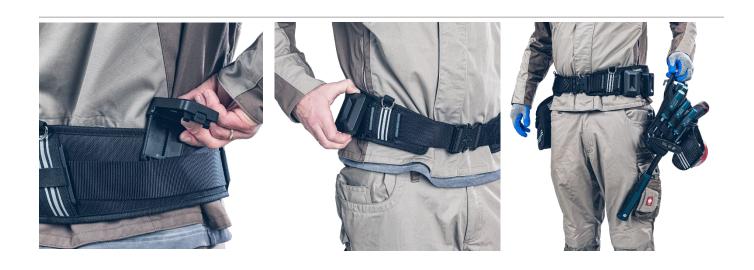

## Characteristics

- Core and most important connecting element between belt and ClickUnits
- Made of sturdy polyamide PA6 GF30
- Element for fastening to the belt no more threading and unthreading of the belt
- Individual positioning and secure transport on the belt thanks to patented click connection between ClickUnit and Holder
- Compatible with all commercial belts that have a maximum width of 50mm/2" and a maximum thikness of 4mm/0.15"
- Intuitive and simple click connection