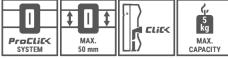

## Characteristics

- Core and most important connecting element between belt and ClickUnits
- Made of sturdy polyamide PA6 GF30
- Element for fastening to the belt no more threading and unthreading of the belt
- Individual positioning and secure transport on the belt thanks to patented click connection between ClickUnit and Holder
- Compatible with all commercial belts that have a maximum width of 50mm/2" and a maximum thikness of 4mm/0.15"
- Intuitive and simple click connection

| Technical data   |                                                                                                                                                                                                        |          |
|------------------|--------------------------------------------------------------------------------------------------------------------------------------------------------------------------------------------------------|----------|
| Width            | 58 mm                                                                                                                                                                                                  | 2"       |
| Height           | 83 mm                                                                                                                                                                                                  | 3"       |
| Depth            | 27 mm                                                                                                                                                                                                  | 1"       |
| Weight           | 0.08 kg                                                                                                                                                                                                | 0.17 lbs |
| Loading capacity | 5 kg                                                                                                                                                                                                   | 11 lbs   |
| Compatible with  | <ul> <li>all articles from the<br/>ProClick range that are<br/>equiped with a ClickUnit</li> <li>Tool Belt S, M, L, XL</li> <li>Suspender S/M, L/XL</li> <li>Tool Bag M</li> <li>Soft Bag M</li> </ul> |          |
|                  |                                                                                                                                                                                                        |          |