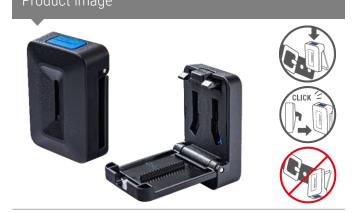

## Characteristics

- Core and most important connecting element between belt and ClickUnits
- Made of sturdy polyamide PA6 GF30
- Element for fastening to the belt no more threading and unthreading of the belt
- Individual positioning and secure transport on the belt thanks to patented click connection between ClickUnit and Holder
- Compatible with all commercial belts that have a maximum width of 50mm/2" and a maximum thikness of 4mm/0.15"
- Intuitive and simple click connection

- 1 unlocking button
- 2 hook-in option for ClickUnits
- 3 element for fastening to belt