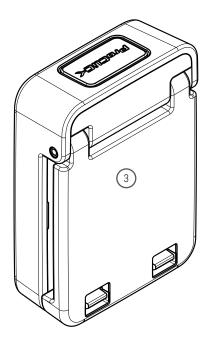

- 1 unlocking button
- 2 hook-in option for ClickUnits
- 3 element for fastening to belt