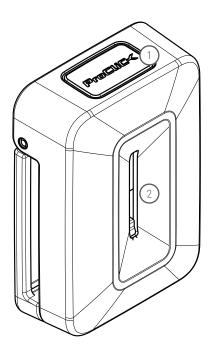

- 1 unlocking button
- 2 hook-in option for ClickUnits
- 3 element for fastening to belt